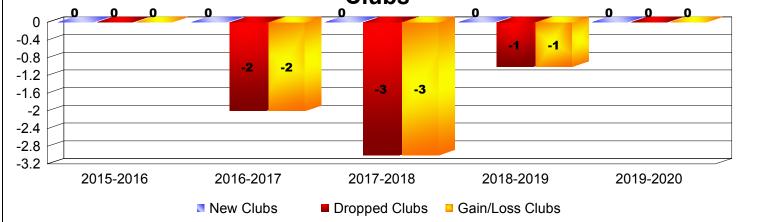

## As of December 2019 Cumulative

| Year      | New<br>Clubs | Dropped<br>Clubs | Gain/<br>Loss<br>Clubs | New<br>Members | Charter<br>Members | Reinstate<br>Members | Transfer<br>Members | Total<br>Member<br>Added | Total<br>Members<br>Dropped | Gain/<br>Loss<br>Members |
|-----------|--------------|------------------|------------------------|----------------|--------------------|----------------------|---------------------|--------------------------|-----------------------------|--------------------------|
| 2015-2016 | 0            | 0                | 0                      | 113            | 0                  | 2                    | 7                   | 122                      | -158                        | -36                      |
| 2016-2017 | 0            | -2               | -2                     | 113            | 0                  | 1                    | 4                   | 118                      | -161                        | -43                      |
| 2017-2018 | 0            | -3               | -3                     | 88             | 4                  | 0                    | 19                  | 111                      | -211                        | -100                     |
| 2018-2019 | 0            | -1               | -1                     | 89             | 1                  | 3                    | 8                   | 101                      | -159                        | -58                      |
| 2019-2020 | 0            | 0                | 0                      | 49             | 0                  | 0                    | 12                  | 61                       | -57                         | 4                        |
| Average   | 0            | -1               | -1                     | 90             | 1                  | 1                    | 10                  | 103                      | -149                        | -47                      |
| Clubs     |              |                  |                        |                |                    |                      |                     |                          |                             |                          |