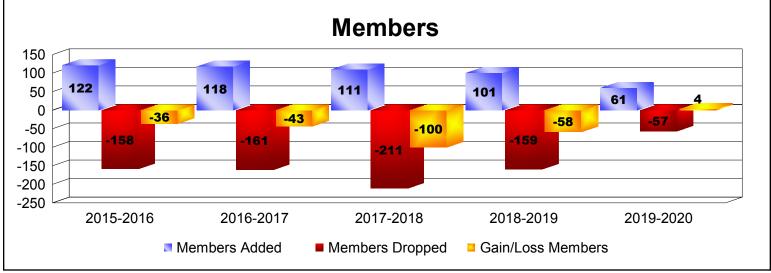

## As of December 2019 Cumulative

| Year      | New<br>Clubs | Dropped<br>Clubs | Gain/<br>Loss<br>Clubs | New<br>Members | Charter<br>Members | Reinstate<br>Members | Transfer<br>Members | Total<br>Member<br>Added | Total<br>Members<br>Dropped | Gain/<br>Loss<br>Members |
|-----------|--------------|------------------|------------------------|----------------|--------------------|----------------------|---------------------|--------------------------|-----------------------------|--------------------------|
| 2015-2016 | 0            | 0                | 0                      | 113            | 0                  | 2                    | 7                   | 122                      | -158                        | -36                      |
| 2016-2017 | 0            | -2               | -2                     | 113            | 0                  | 1                    | 4                   | 118                      | -161                        | -43                      |
| 2017-2018 | 0            | -3               | -3                     | 88             | 4                  | 0                    | 19                  | 111                      | -211                        | -100                     |
| 2018-2019 | 0            | -1               | -1                     | 89             | 1                  | 3                    | 8                   | 101                      | -159                        | -58                      |
| 2019-2020 | 0            | 0                | 0                      | 49             | 0                  | 0                    | 12                  | 61                       | -57                         | 4                        |
| Average   | 0            | -1               | -1                     | 90             | 1                  | 1                    | 10                  | 103                      | -149                        | -47                      |
| Clubs     |              |                  |                        |                |                    |                      |                     |                          |                             |                          |