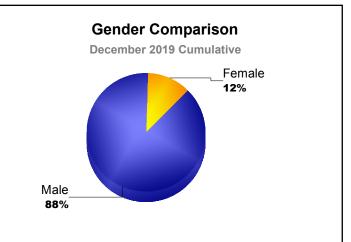

| -159                        | -58                      |
| 2019-2020 | 0            | 0                | 0                      | 49             | 0                  | 0                    | 12                  | 61                       | -57                         | 4                        |
| Average   | 0            | -1               | -1                     | 90             | 1                  | 1                    | 10                  | 103                      | -149                        | -47                      |
| Clubs     |              |                  |                        |                |                    |                      |                     |                          |                             |                          |